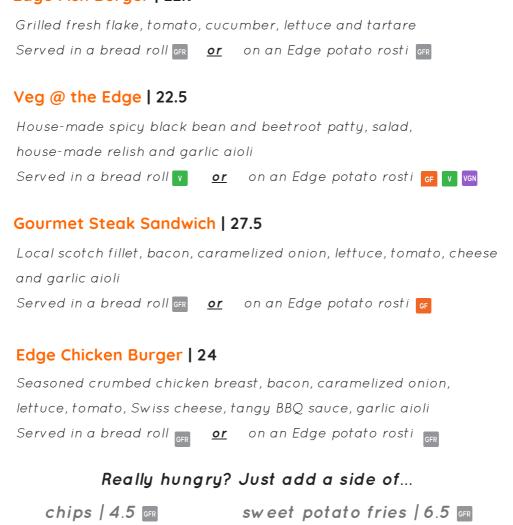

mash, garden salad; topped with a few sweet potato crisps GFR

#### Cajun Spiced Atlantic Salmon | 32.9

Fresh Atlantic Salmon grilled in cajun spices, served with creamy garlic mash, garden salad; topped with a few sweet potato crisps of

#### Crispy Skin Salmon | 33.5

Pan seared Atlantic salmon, fresh noodle salad, warm Japanese okimono sauce, garlic aioli and a crispy salmon skin **e** 

#### Macadamia Encrusted Salmon | 36

Fresh Atlantic Salmon grilled with a macadamia, lemon and dill crust, served with creamy garlic mash, garden salad; topped with a few sweet potato crisps g

#### Kids Edge Pack | 15.5

Your choice of flake bites, chicken tenders or calamari rings;

with chips and tomato sauce GFR

Juice box and ice cream included!

GIUTEN Free on Request

v Vegetarian Option









#### Thai Noodle Salad | 24.9

Crisp Thai salad finished with a zesty dressing Fresh Greek salad, topped with chilli and surrounded by a ring of chilli spiced prawns GFR

∼ Vegan? ... swap for chilli spiced tofu! 🚾

#### Calamari Salad | 24.9

spiced calamari and drizzled with garlic aioli GFR

#### Smoked Salmon Salad | 24.9

Fresh garden salad, topped with plenty of Tasmanian smoked salmon,

egg, crouton bites, crispy capers; drizzled with Edge wasabi & lime aioli 📻

GFR Gluten Free on Request

Vegetarian Option

Vegan Option

# Main Meals



#### Garlic Prawns | 26.9

Pan seared Aussie prawns in a creamy garlic sauce; served with garden salad. Choose either rice, garlic mash, or chips GFR

#### Curried Scallops | 26.9

Tassie scallops in a mild and traditional curry mornay; served w