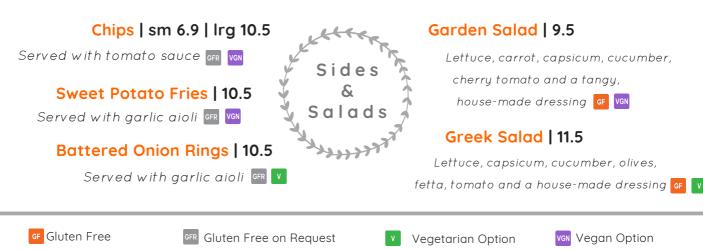

10 GFR                     | 17.5                                        | Ι  | 24.5                                                    |
| 🗩 Crumbed Calamari x 10                             | 17.5                                        | I  | 24.5                                                    |
| ≫ Thai Fish Cakes x 4                               | 17.5                                        | I  | 24.5                                                    |
| ≫ Salmon Croquettes x 4                             | 17.5                                        | Ι  | 24.5                                                    |
| Aussie Prawn Skewers x 3<br>(in sweet chilli sauce) | 17.5                                        | Ι  | 24.5                                                    |



# Main Meals

🛹 From the sea ⊷

Fish 'n' Chips, locally caught Flake ... 29.5 | 22 Blue Eye Trevalla ... 36.5 | 27.5 Flathead ... 34.5 | 25.5 Grilled, battered <u>or</u> crumbed; Served with chips, garden salad, Edge tartare & lemon GR

Gluten free batter available! Half serves available!

#### Edge Share Platter for 2 | 65

Local flake (one battered, one crumbed), crumbed calamari, chilli spiced calamari, scallops, coconut prawns, prawn skewers, and Thai fish cakes served with chips, salad & a trio of Edge dipping sauces

Just ask us to grill your fish if you don't like too much fried food!

#### Solo @ the Edge | 34

Local flake (one battered), Thai fish cake, chilli spiced calamari, coconut prawn, crumbed scallops, chips, garden salad & Edge tartare sauce

#### Pan Seared Trevalla or